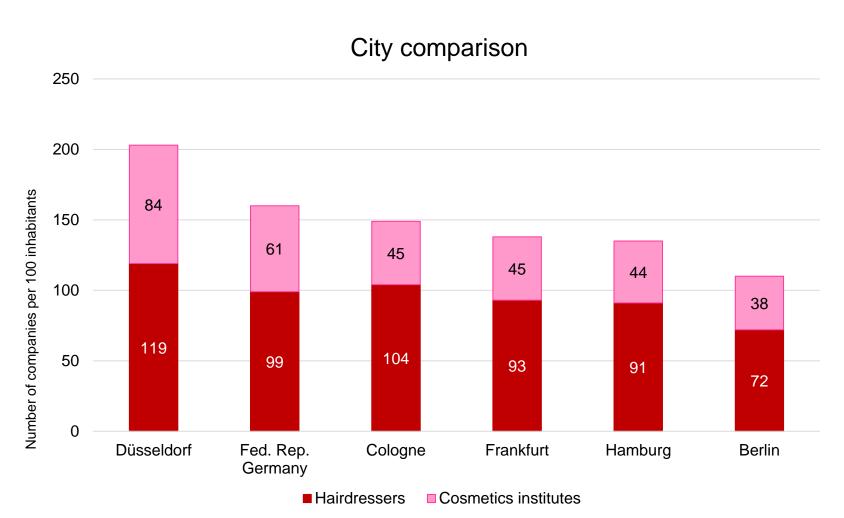

d: € 216.00/m²

• End of block : € 230.00/m<sup>2</sup>

• Island : € 244.00/m<sup>2</sup>

plusa media fee of € 240 per exhibitor TH Direkt: + € 350 per exhibitor

Minimum stand size: 10 m<sup>2</sup>

Maximum stand size: 160 m<sup>2</sup>



#### 3. Preview TOP HAIR Düsseldorf 2016

Our complete stand offers



#### The complete stand offers include the following services:

- Stand construction
- Furniture
- Walls and carpet in a chose of minimum 8 colours
- Lighting
- Electricity





#### **Up-to-date information on the website:**

http://www.top-hair-international.com



Home Exhibitors & Products Visitor Exhibitor Press Contact & Arrival

TOP HAIR Düsseldorf / Home / TOP HAIR DÜSSELDORF

#### Highlight Themes







#### 4. Düsseldorf exhibition centre

#### Hotspot of hairdressers





#### 4. Düsseldorf exhibition centre

Rapid connections





# 5. Impressions