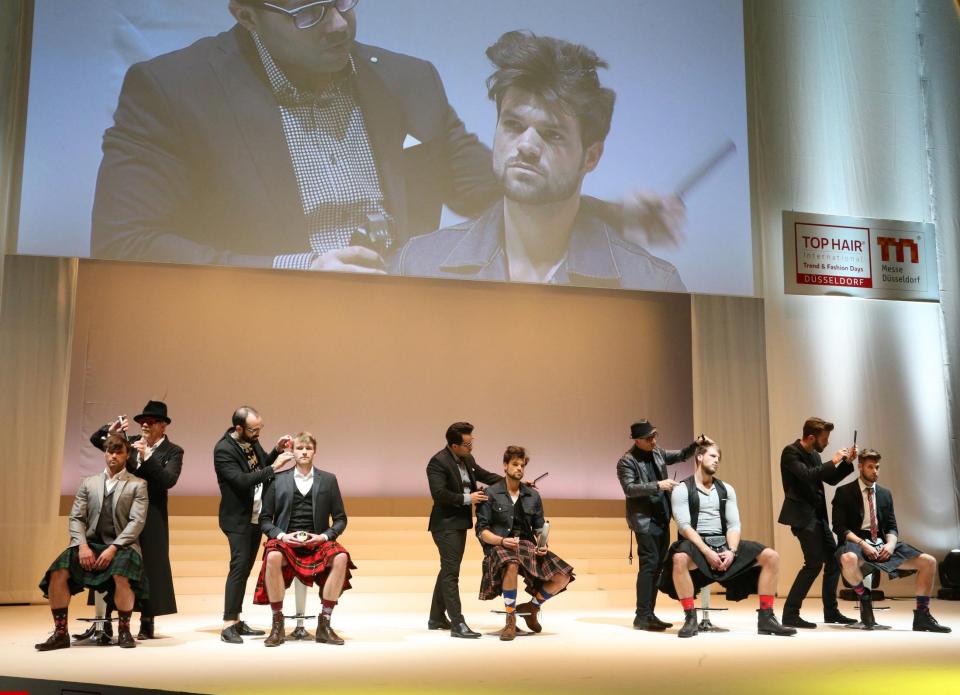

media fee of € 240 per exhibitor TH Direkt: + € 350 per exhibitor

Minimum stand size: 10 m<sup>2</sup>

Maximum stand size: 160 m<sup>2</sup>



#### 3. Preview TOP HAIR Düsseldorf 2016

Our complete stand offers



#### The complete stand offers include the following services:

- Stand construction
- Furniture
- Walls and carpet in a chose of minimum 8 colours
- Lighting
- Electricity





#### **Up-to-date information on the website:**

http://www.top-hair-international.com



Home Exhibitors & Products Visitor Exhibitor Press Contact & Arrival

TOP HAIR Düsseldorf / Home / TOP HAIR DÜSSELDORF

#### Highlight Themes







#### 4. Düsseldorf exhibition centre

#### Hotspot of hairdressers





#### 4. Düsseldorf exhibition centre

Rapid connections





# 5. Impressions