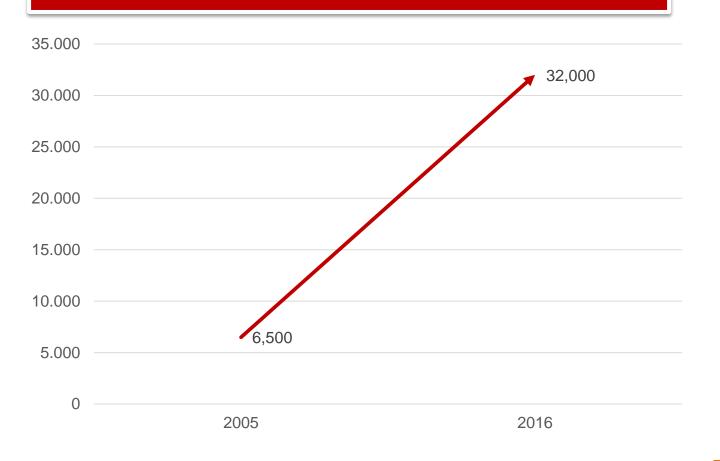

# **2. Facts and Figures**Growth of visitor numbers

#### TOP HAIR visitors from 2005 bis 2016