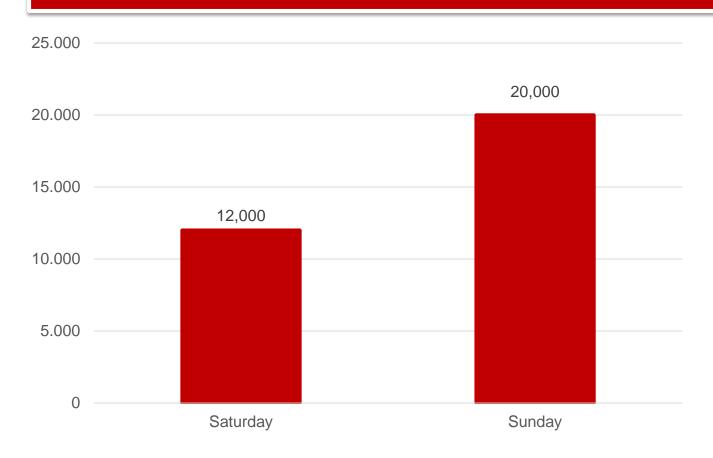

#### 2. Facts and Figures

Visitor numbers according to day

#### Visitor breakdown for the two show days