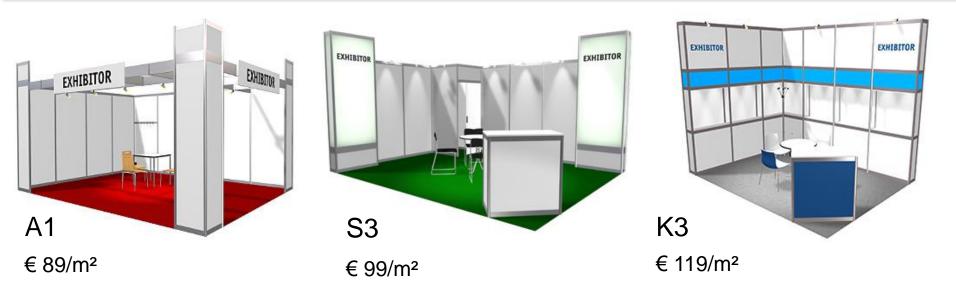

#### 3. Preview TOP HAIR Düsseldorf 2016

Our complete stand offers

#### The complete stand offers include the following services:

- Stand construction
- Furniture
- Walls and carpet in a chose of minimum 8 colours
- Lighting
- Electricity

#### Participation costs:

• Row stand : € 199.00/m<sup>2</sup>

Corner stand: € 216.00/m²

• End of block : € 230.00/m<sup>2</sup>

• Island : € 244.00/m<sup>2</sup>

plusa media fee of € 240 per exhibitor TH Direkt: + € 350 per exhibitor

Minimum stand size: 10 m<sup>2</sup>

Maximum stand size: 160 m<sup>2</sup>